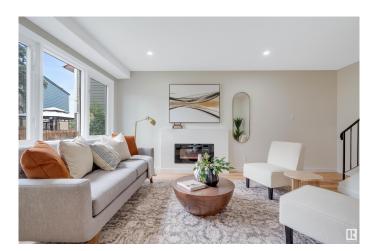

### \$298,900

3 Bedroom, 1.50 Bathroom, 1,011 sqft Condo / Townhouse on 0.00 Acres

Ormsby Place, Edmonton, AB

Welcome to this updated townhome in Willowdale place! Conveniently located near shopping, schools, whitemud, and the Anthony Henday this is a great place to call home for families and investors alike. Featuring a west facing patio, 1.5 bathrooms, 3 bedrooms, and a fully finished basement this property has room for the whole family. The kitchen is updated with new cabinets, appliances, and quartz counter tops, as well as tiled bathrooms, LVP floors and walls beautifully accented with wainscotting and panelling.

#### Interior

Appliances Dishwasher-Built-In, Dryer, Hood Fan, Refrigerator, Stove-Electric,

Washer

Heating Forced Air-1, Natural Gas

Fireplace Yes
Fireplaces Insert

Stories 3

Has Basement Yes

Basement Full, Finished