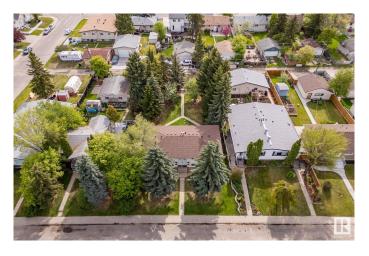

#### \$599,900

4 Bedroom, 4.00 Bathroom, 1,407 sqft Single Family on 0.00 Acres

Jasper Park, Edmonton, AB

A rare find in Jasper Park! \*\*\*\* great cash flow + huge potential! \*\* Right across Stratford school & James Gibbons school. \*\* FOUR permitted suites!! \*\* Whole duplex, side by side, in its Entirety, with 4 Separate suites/entrances. \*\* Total rental income: \$3.900/month. \*\* Each suite has its own One Bedroom, Living room, Kitchen, Full bathroom and Laundry. \*\* It is a Bi-level so the basement windows are Above-ground and basements suites are brighter. \*\* Newer bathrooms, Newer roof, Newer windows, Newer flooring, Newer boiler/hot water tank and Newer paint. \*\* Zoning: already Medium Scale Residential (RM h16). \*\*\*\* Last but certainly not the least, Huge LOT, 880 m2 (9,472 sqft); 19.5m X 45m, (64 feet X 148 feet). \*\* Home is what you make it!

# **Community Information**

Address 8741 152 Street

Area Edmonton
Subdivision Jasper Park
City Edmonton
County ALBERTA

Province AB

Postal Code T5R 1L9