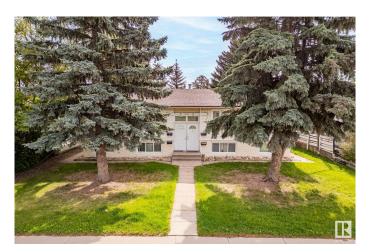

#### \$599,900

4 Bedroom, 4.00 Bathroom, 1,407 sqft Single Family on 0.00 Acres

Jasper Park, Edmonton, AB

A rare find in Jasper Park! \*\*\*\* great cash flow + huge potential! \*\* Right across Stratford school & James Gibbons school. \*\* FOUR permitted suites!! \*\* Whole duplex, side by side, in its Entirety, with 4 Separate suites/entrances. \*\* Total rental income: \$3.900/month. \*\* Each suite has its own One Bedroom, Living room, Kitchen, Full bathroom and Laundry. \*\* It is a Bi-level so the basement windows are Above-ground and basements suites are brighter. \*\* Newer bathrooms, Newer roof, Newer windows, Newer flooring, Newer boiler/hot water tank and Newer paint. \*\* Zoning: already Medium Scale Residential (RM h16). \*\*\*\* Last but certainly not the least, Huge LOT, 880 m2 (9,472 sqft); 19.5m X 45m, (64 feet X 148 feet). \*\* Home is what you make it!

Type Single Family

Sub-Type Duplex Side By Side

Style Bi-Level Status Active

### **Exterior**

Exterior Wood, Vinyl

Exterior Features Schools, See Remarks

Roof Asphalt Shingles

Construction Wood, Vinyl

Foundation Concrete Perimeter