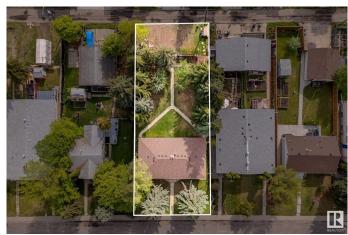

#### \$599,900

4 Bedroom, 4.00 Bathroom, 1,407 sqft Single Family on 0.00 Acres

Jasper Park, Edmonton, AB

A rare find in Jasper Park! \*\*\*\* great cash flow + huge potential! \*\* Right across Stratford school & James Gibbons school. \*\* FOUR permitted suites!! \*\* Whole duplex, side by side, in its Entirety, with 4 Separate suites/entrances. \*\* Total rental income: \$3.900/month. \*\* Each suite has its own One Bedroom, Living room, Kitchen, Full bathroom and Laundry. \*\* It is a Bi-level so the basement windows are Above-ground and basements suites are brighter. \*\* Newer bathrooms, Newer roof, Newer windows, Newer flooring, Newer boiler/hot water tank and Newer paint. \*\* Zoning: already Medium Scale Residential (RM h16). \*\*\*\* Last but certainly not the least, Huge LOT, 880 m2 (9,472 sqft); 19.5m X 45m, (64 feet X 148 feet). \*\* Home is what you make it!