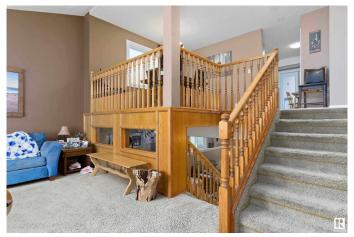

## \$475,000

4 Bedroom, 3.00 Bathroom, 1,356 sqft Single Family on 0.00 Acres

Mayliewan, Edmonton, AB

Welcome to your next home! This beautifully maintained 1,300 sq ft bi-level residence offers a perfect blend of comfort, functionality, and outdoor living. 4 generous bedrooms – ideal for families, guests, or home office setups. 3 full bathrooms â€" no more waiting in line for the shower! Open-concept living & dining area with abundant natural light. Well-equipped kitchen with ample storage and prep space. Lower level with bonus living space â€" great for entertaining or relaxing. Covered patio – perfect for year-round BBQs, gatherings, or peaceful evenings outside. Spacious backyard â€" room to play, garden, or unwind. Attached garage and driveway parking. Nestled in a quiet, family-friendly neighborhood with easy access to schools, parks, shopping, and major routes â€" this home offers both convenience and charm.

## Interior

Interior Features ensuite bathroom

Appliances Dishwasher-Built-In, Dryer, Garage Control, Garage Opener, Hood Fan,

Refrigerator, Stove-Electric, Washer

Heating Forced Air-1, Natural Gas

Stories 2

Has Basement Yes

Basement Full, Finished