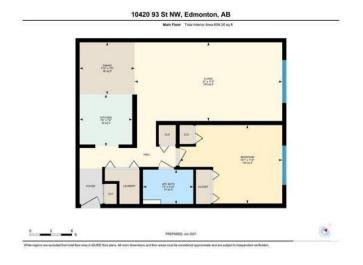

### \$89,900

1 Bedroom, 1.00 Bathroom, 659 sqft Condo / Townhouse on 0.00 Acres

Boyle Street, Edmonton, AB

WALKABILITY and Location PLUS! Rogers Place, Grant McEwan, Uof A, river valley etc. Great access to all from this 1 bedroom /1 bath over 650 sq ft condo. Good place for an active "YEGger" to call home, Oak style kitchen, 4 pce bathroom, and insuite laundry as well as a coin co-op laundry. Vinyl plank floors, newer kitchen cabinets, newer windows and appliances. Comes with one assigned parking stall. Building has had new windows, roof and exterior paint in the last 5-10 years. Great first time home, investment rental property or right sizing.

## **Community Information**

Address 101 10420 93 Street

Area Edmonton
Subdivision Boyle Street
City Edmonton
County ALBERTA

Province AB

Postal Code T5H 1X4