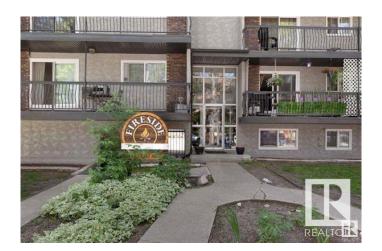

### \$89,900

1 Bedroom, 1.00 Bathroom, 659 sqft Condo / Townhouse on 0.00 Acres

Boyle Street, Edmonton, AB

WALKABILITY and Location PLUS! Rogers Place, Grant McEwan, Uof A, river valley etc. Great access to all from this 1 bedroom /1 bath over 650 sq ft condo. Good place for an active "YEGger" to call home, Oak style kitchen, 4 pce bathroom, and insuite laundry as well as a coin co-op laundry. Vinyl plank floors, newer kitchen cabinets, newer windows and appliances. Comes with one assigned parking stall. Building has had new windows, roof and exterior paint in the last 5-10 years. Great first time home, investment rental property or right sizing.

## **Essential Information**

MLS® # E4437106

Price \$89,900

Bedrooms 1

Bathrooms 1.00

Full Baths 1

Square Footage 659

Acres 0.00