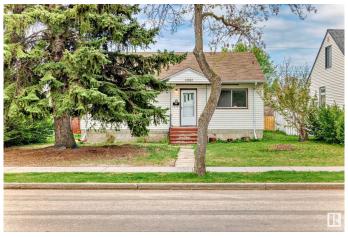

#### \$365,000

5 Bedroom, 2.00 Bathroom, 1,022 sqft Single Family on 0.00 Acres

Sherbrooke, Edmonton, AB

Perfect for live in or investment! Here is your Great Opportunity to own this Fantastic Bungalow! This Home situated in the Desirable Community of Sherbrooke. Walking distance to Schools, Park, Shopping Centre, Bus Stops. Only a few minutes drive to Downtown, NAIT & all amenities. Excellent friendly neighbours, etc...Main floor features 3 Good-sized Bedrooms. Living Room with Large & Bright Window, Original Hardwood flooring throughout. Kitchen with Bright Window & Breakfast Nook. Full Bathroom. SEPARATE SIDE DOOR ENTRANCE to a Fully Finished Basement boasts 2 Bedrooms, Family Room with Laminated Floorings, 4pc Bathroom, Laundry & Utility Room. Carpet free home. BRAND NEW GARAGE SHINGLE & FRESH PAINTING. Large Back Yard is Landscaped & Fenced where you can enjoy with Summer BBQ. Come & check this out and make this Home YOURS!

### **Exterior**

Exterior Wood, Vinyl

Exterior Features Back Lane, Fenced, Landscaped, Public Transportation, Schools,

**Shopping Nearby** 

Roof Asphalt Shingles

Construction Wood, Vinyl

Foundation Concrete Perimeter