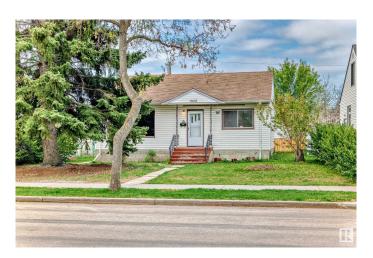

#### \$365,000

5 Bedroom, 2.00 Bathroom, 1,022 sqft Single Family on 0.00 Acres

Sherbrooke, Edmonton, AB

Perfect for live in or investment! Here is your Great Opportunity to own this Fantastic Bungalow! This Home situated in the Desirable Community of Sherbrooke. Walking distance to Schools, Park, Shopping Centre, Bus Stops. Only a few minutes drive to Downtown, NAIT & all amenities. Excellent friendly neighbours, etc...Main floor features 3 Good-sized Bedrooms. Living Room with Large & Bright Window, Original Hardwood flooring throughout. Kitchen with Bright Window & Breakfast Nook. Full Bathroom. SEPARATE SIDE DOOR ENTRANCE to a Fully Finished Basement boasts 2 Bedrooms, Family Room with Laminated Floorings, 4pc Bathroom, Laundry & Utility Room. Carpet free home. BRAND NEW GARAGE SHINGLE & FRESH PAINTING. Large Back Yard is Landscaped & Fenced where you can enjoy with Summer BBQ. Come & check this out and make this Home YOURS!

### **Exterior**

Exterior Wood, Vinyl

Exterior Features Back Lane, Fenced, Landscaped, Public Transportation, Schools,

**Shopping Nearby** 

Roof Asphalt Shingles

Construction Wood, Vinyl

Foundation Concrete Perimeter