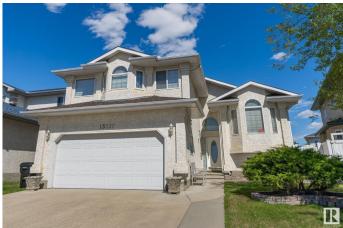

# \$599,900 - 15939 88 Street, Edmonton

MLS® #E4437063

#### \$599,900

5 Bedroom, 3.00 Bathroom, 1,900 sqft Single Family on 0.00 Acres

Belle Rive, Edmonton, AB

Nestled in the desirable and tranquil community of Belle Rive, Edmonton, this charming bi-level single-family detached home offers an exceptional blend of, functional design, and family-friendly amenities. With its spacious layout, expansive windows, and meticulously landscaped yard, this property provides both comfort and elegance for the discerning homeowner. This 4 bedroom home with 3 bathrooms offers a classic floor plan with, living room, family room, dining room and eating kitchen. The private primary bedroom on the upper level with a four piece ensuite. The basement is fully finished with a second family room, 3 piece guest bathroom and guest room. As well as storage room and laundry room. A spacious double-car attached garage with a overhead door provides ample storage and parking space. The wide, double-wide concrete driveway can easily accommodate additional vehicles.