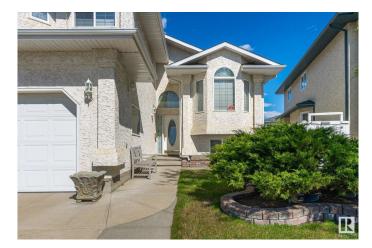

# \$599,900 - 15939 88 Street, Edmonton

MLS® #E4437063

#### \$599,900

5 Bedroom, 3.00 Bathroom, 1,900 sqft Single Family on 0.00 Acres

Belle Rive, Edmonton, AB

Nestled in the desirable and tranquil community of Belle Rive, Edmonton, this charming bi-level single-family detached home offers an exceptional blend of, functional design, and family-friendly amenities. With its spacious layout, expansive windows, and meticulously landscaped yard, this property provides both comfort and elegance for the discerning homeowner. This 4 bedroom home with 3 bathrooms offers a classic floor plan with, living room, family room, dining room and eating kitchen. The private primary bedroom on the upper level with a four piece ensuite. The basement is fully finished with a second family room, 3 piece guest bathroom and guest room. As well as storage room and laundry room. A spacious double-car attached garage with a overhead door provides ample storage and parking space. The wide, double-wide concrete driveway can easily accommodate additional vehicles.