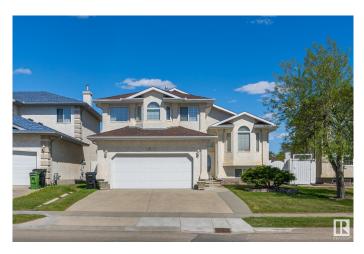

# \$599,900 - 15939 88 Street, Edmonton

MLS® #E4437063

#### \$599,900

5 Bedroom, 3.00 Bathroom, 1,900 sqft Single Family on 0.00 Acres

Belle Rive, Edmonton, AB

Nestled in the desirable and tranquil community of Belle Rive, Edmonton, this charming bi-level single-family detached home offers an exceptional blend of, functional design, and family-friendly amenities. With its spacious layout, expansive windows, and meticulously landscaped yard, this property provides both comfort and elegance for the discerning homeowner. This 4 bedroom home with 3 bathrooms offers a classic floor plan with, living room, family room, dining room and eating kitchen. The private primary bedroom on the upper level with a four piece ensuite. The basement is fully finished with a second family room, 3 piece guest bathroom and guest room. As well as storage room and laundry room. A spacious double-car attached garage with a overhead door provides ample storage and parking space. The wide, double-wide concrete driveway can easily accommodate additional vehicles.