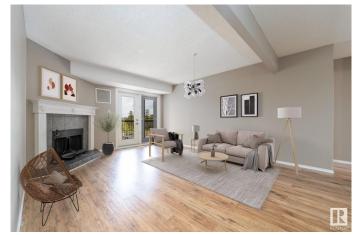

### \$145.000

2 Bedroom, 1.00 Bathroom, 1,039 sqft Condo / Townhouse on 0.00 Acres

Ermineskin, Edmonton, AB

Bright, spacious, and steps from the LRTâ€"this 2-bedroom condo offers over 1,000 sq. ft. of comfort and convenience. Enjoy stunning south-facing views of parkland, a freshly painted interior, and a layout that includes a large foyer, formal dining area, and cozy living room. The sunlit balcony, generous storage space, and big windows throughout create a warm, inviting atmosphere. All of this just 10 minutes to the University of Alberta and 15 minutes to downtown, with shopping, transit, parks, and the YMCA all nearby. A must-see!

#### Interior

Appliances Dishwasher-Built-In, Hood Fan, Refrigerator, Stove-Electric

Heating Forced Air-1, Natural Gas