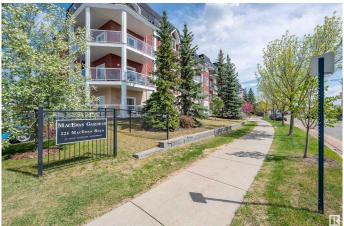

# \$212,500 - 408 226 Macewan Road, Edmonton

MLS® #E4436859

## **Community Information**

| Address           | 408 226 Macewan Road                                                                                                                                                        |
|-------------------|-----------------------------------------------------------------------------------------------------------------------------------------------------------------------------|
| Area              | Edmonton                                                                                                                                                                    |
|                   |                                                                                                                                                                             |
| Subdivision       | Macewan                                                                                                                                                                     |
| City              | Edmonton                                                                                                                                                                    |
| County            | ALBERTA                                                                                                                                                                     |
| Province          | AB                                                                                                                                                                          |
| Postal Code       | T6W 0C5                                                                                                                                                                     |
| Amenities         |                                                                                                                                                                             |
| Amenities         | Off Street Parking, On Street Parking, Carbon Monoxide Detectors,<br>Ceiling 9 ft., Deck, Detectors Smoke, Exercise Room, Parking-Visitor,<br>Patio, Natural Gas BBQ Hookup |
| Parking Spaces    | 1                                                                                                                                                                           |
| Parking           | Heated, Parkade, Single Indoor                                                                                                                                              |
| Interior          |                                                                                                                                                                             |
| Interior Features | ensuite bathroom                                                                                                                                                            |
| Appliances        | Dishwasher-Built-In, Dryer, Microwave Hood Fan, Refrigerator,<br>Stove-Electric, Washer, See Remarks                                                                        |
| Heating           | Baseboard, Hot Water, Natural Gas                                                                                                                                           |
| # of Stories      | 4                                                                                                                                                                           |
| Stories           | 1                                                                                                                                                                           |
| Has Basement      | Yes                                                                                                                                                                         |
| Basement          | None, No Basement                                                                                                                                                           |
| Exterior          |                                                                                                                                                                             |
| Exterior          | Wood, Stucco, Vinyl                                                                                                                                                         |
|                   | Deuls/Deserve Disple Area Dispurseured Meanby Dublic Transmentation                                                                                                         |