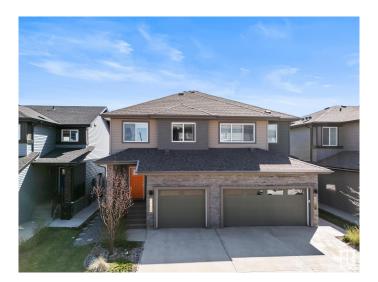

## \$479.900

3 Bedroom, 2.50 Bathroom, 1,475 sqft Single Family on 0.00 Acres

Keswick Area, Edmonton, AB

This beautiful house is located in Keswick, a highly sought after neighbourhood in SouthWest Edmonton. The house features a well-lit and spacious kitchen, an open concept living area and a functional dining room. The house has a completed full-sized deck, a fully landscaped and fenced yard, and a single-car attached garage. On the upper floor, there is a master bedroom with upgraded closets and ensuite bathroom, 2 other rooms, a second bathroom and the laundry room. The basement is unfinished and ready for future development.

Year Built 2021

Type Single Family

Sub-Type Half Duplex

Style 2 Storey

Status Active

## **Exterior**

Exterior Wood, Vinyl

Exterior Features Airport Nearby, Backs Onto Park/Trees, Fenced, Landscaped,

Playground Nearby, Schools, Shopping Nearby

Roof Asphalt Shingles

Construction Wood, Vinyl

Foundation Concrete Perimeter