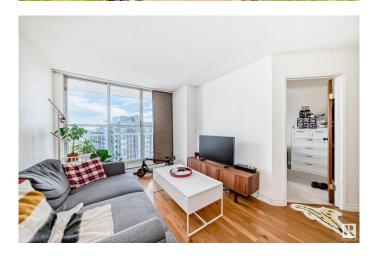

### \$129,000

1 Bedroom, 1.00 Bathroom, 532 sqft Condo / Townhouse on 0.00 Acres

WîhkwÃantôwin, Edmonton, AB

Welcome to this charming 532 sq ft 1-bedroom condo in the heart of downtown. Located on the 12th floor, it offers stunning views and is sure to impress. Enjoy a cozy kitchen, a bright and spacious living room, a large bedroom, and ample in-unit storage. You'll be surrounded by all amenities, including grocery stores, restaurants, and more. This unit comes with one titled underground parking stall #245. The monthly condo fee is \$480 and includes all utilitiesâ€"heat, water, sewer, and power. It's a perfect starter home in an unbeatable location, just minutes from the river valley trails, golf, and much more. Don't miss out!

#### Interior

Appliances Dishwasher-Built-In, Garage Opener, Refrigerator, Stove-Electric

Heating Baseboard, Natural Gas