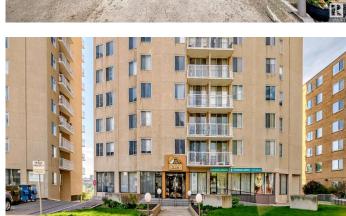

### \$129,000

1 Bedroom, 1.00 Bathroom, 532 sqft Condo / Townhouse on 0.00 Acres

WîhkwÃantôwin, Edmonton, AB

Welcome to this charming 532 sq ft 1-bedroom condo in the heart of downtown. Located on the 12th floor, it offers stunning views and is sure to impress. Enjoy a cozy kitchen, a bright and spacious living room, a large bedroom, and ample in-unit storage. You'll be surrounded by all amenities, including grocery stores, restaurants, and more. This unit comes with one titled underground parking stall #245. The monthly condo fee is \$480 and includes all utilitiesâ€"heat, water, sewer, and power. It's a perfect starter home in an unbeatable location, just minutes from the river valley trails, golf, and much more. Don't miss out!

Condo / Townhouse Type

Sub-Type Apartment High Rise

Style Single Level Apartment

Status Active

#### **Exterior**

Exterior Concrete, Composition

Exterior Features Golf Nearby, Hillside, Landscaped, Playground Nearby, Public

Transportation, Schools, Shopping Nearby, View City, See Remarks

Roof Tar & amp; Gravel