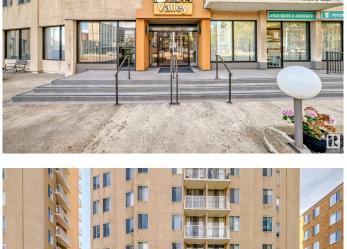

### \$129,000

1 Bedroom, 1.00 Bathroom, 532 sqft Condo / Townhouse on 0.00 Acres

WîhkwÃantôwin, Edmonton, AB

Welcome to this charming 532 sq ft 1-bedroom condo in the heart of downtown. Located on the 12th floor, it offers stunning views and is sure to impress. Enjoy a cozy kitchen, a bright and spacious living room, a large bedroom, and ample in-unit storage. You'll be surrounded by all amenities, including grocery stores, restaurants, and more. This unit comes with one titled underground parking stall #245. The monthly condo fee is \$480 and includes all utilitiesâ€"heat, water, sewer, and power. It's a perfect starter home in an unbeatable location, just minutes from the river valley trails, golf, and much more. Don't miss out!

#### **Exterior**

Exterior Concrete, Composition

Exterior Features Golf Nearby, Hillside, Landscaped, Playground Nearby, Public

Transportation, Schools, Shopping Nearby, View City, See Remarks

Roof Tar & amp; Gravel