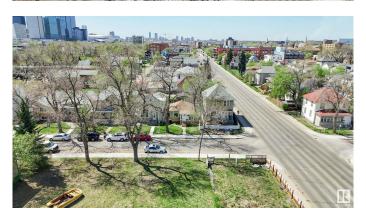

#### \$149.900

1 Bedroom, 1.00 Bathroom, 764 sqft Single Family on 0.00 Acres

Mccauley, Edmonton, AB

Investor Alert! Situated on a huge lot with mature trees and a single detached garage, this property is perfect for those looking to renovate or redevelop. Whether you're an investor, flipper, or first-time buyer looking to build sweat equity, this is a rare opportunity in a rapidly evolving neighbourhood. Located just steps from Commonwealth Rec Centre, schools, shopping, and public transit, and only minutes to the ICE District, downtown, and Rogers Place. With redevelopment happening all around, McCauley is a vibrant and growing community with loads of upside. Don't miss your chance to get into this up-and-coming area at an affordable price! SOME PHOTOS ARE VIRTUALLY STAGED.

## **Community Information**

Address 10730 93 Street

Area Edmonton
Subdivision Mccauley
City Edmonton
County ALBERTA

Province AB

Postal Code T5H 1Y3