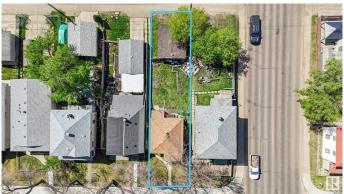

#### \$149.900

1 Bedroom, 1.00 Bathroom, 764 sqft Single Family on 0.00 Acres

Mccauley, Edmonton, AB

Investor Alert! Situated on a huge lot with mature trees and a single detached garage, this property is perfect for those looking to renovate or redevelop. Whether you're an investor, flipper, or first-time buyer looking to build sweat equity, this is a rare opportunity in a rapidly evolving neighbourhood. Located just steps from Commonwealth Rec Centre, schools, shopping, and public transit, and only minutes to the ICE District, downtown, and Rogers Place. With redevelopment happening all around, McCauley is a vibrant and growing community with loads of upside. Don't miss your chance to get into this up-and-coming area at an affordable price! SOME PHOTOS ARE VIRTUALLY STAGED.

## **Community Information**

Address 10730 93 Street

Area Edmonton
Subdivision Mccauley
City Edmonton
County ALBERTA

Province AB

Postal Code T5H 1Y3