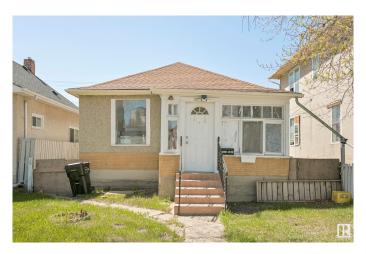

# \$149,900 - 10730 93 Street, Edmonton

MLS® #E4436120

#### \$149.900

1 Bedroom, 1.00 Bathroom, 764 sqft Single Family on 0.00 Acres

Mccauley, Edmonton, AB

Investor Alert! Situated on a huge lot with mature trees and a single detached garage, this property is perfect for those looking to renovate or redevelop. Whether you're an investor, flipper, or first-time buyer looking to build sweat equity, this is a rare opportunity in a rapidly evolving neighbourhood. Located just steps from Commonwealth Rec Centre, schools, shopping, and public transit, and only minutes to the ICE District, downtown, and Rogers Place. With redevelopment happening all around, McCauley is a vibrant and growing community with loads of upside. Don't miss your chance to get into this up-and-coming area at an affordable price! SOME PHOTOS ARE VIRTUALLY STAGED.

Built in 1914