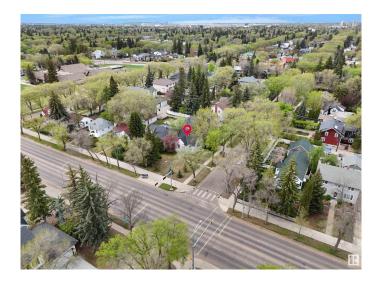

### \$549,900

2 Bedroom, 1.00 Bathroom, 1,169 sqft Single Family on 0.00 Acres

Glenora, Edmonton, AB

PRIME CORNER LOT IN GLENORA – LAND VALUE ONLY Exceptional redevelopment opportunity in the prestigious community of Glenora! This massive 50' x 145' (7,250 SQ.FT.) corner lot offers incredible potential for LOT SUBDIVISON & SKINNY SINGLE FAMILY REDEVELOPMENT OR A FULLY CUSTOM BUILT HOME. Ideally located just steps from the future LRT station, and minutes to the University of Alberta, Downtown Edmonton, and the North Saskatchewan River Valley, this location is unbeatable. Enjoy the charm of mature trees and lush foliage, a hallmark of this sought-after neighbourhood known for blending estate-style living with urban convenience. The existing home requires TLC and is being sold AS IS â€" LAND VALUE ONLY. This lot provides the opportunity to build custom estate home or subdivide into two skinny lots. This is your chance to create something remarkable in one of Edmonton's most desirable communities. Don't miss out on this rare Glenora opportunity!

## **Community Information**

Address 13404 102 Avenue

Area Edmonton
Subdivision Glenora
City Edmonton

County ALBERTA

Province AB

Postal Code T5N 0N4

### **Exterior**

Exterior Wood, Vinyl

Exterior Features Corner Lot, Schools

Roof Asphalt Shingles

Construction Wood, Vinyl

Foundation Concrete Perimeter