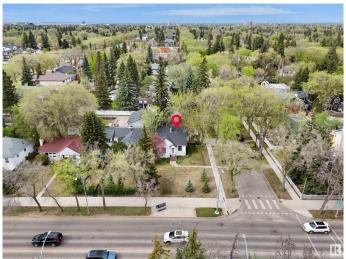

### \$549,900

2 Bedroom, 1.00 Bathroom, 1,169 sqft Single Family on 0.00 Acres

Glenora, Edmonton, AB

PRIME CORNER LOT IN GLENORA – LAND VALUE ONLY Exceptional redevelopment opportunity in the prestigious community of Glenora! This massive 50' x 145' (7,250 SQ.FT.) corner lot offers incredible potential for LOT SUBDIVISON & SKINNY SINGLE FAMILY REDEVELOPMENT OR A FULLY CUSTOM BUILT HOME. Ideally located just steps from the future LRT station, and minutes to the University of Alberta, Downtown Edmonton, and the North Saskatchewan River Valley, this location is unbeatable. Enjoy the charm of mature trees and lush foliage, a hallmark of this sought-after neighbourhood known for blending estate-style living with urban convenience. The existing home requires TLC and is being sold AS IS â€" LAND VALUE ONLY. This lot provides the opportunity to build custom estate home or subdivide into two skinny lots. This is your chance to create something remarkable in one of Edmonton's most desirable communities. Don't miss out on this rare Glenora opportunity!

## **Community Information**

Address 13404 102 Avenue

Area Edmonton
Subdivision Glenora
City Edmonton

County ALBERTA

Province AB

Postal Code T5N 0N4

### **Exterior**

Exterior Wood, Vinyl

Exterior Features Corner Lot, Schools

Roof Asphalt Shingles

Construction Wood, Vinyl

Foundation Concrete Perimeter