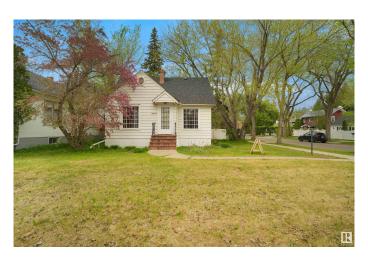

# \$549,900 - 13404 102 Avenue, Edmonton

MLS® #E4436084

### \$549,900

2 Bedroom, 1.00 Bathroom, 1,169 sqft Single Family on 0.00 Acres

Glenora, Edmonton, AB

PRIME CORNER LOT IN GLENORA – LAND VALUE ONLY Exceptional redevelopment opportunity in the prestigious community of Glenora! This massive 50' x 145' (7,250 SQ.FT.) corner lot offers incredible potential for LOT SUBDIVISON & SKINNY SINGLE FAMILY REDEVELOPMENT OR A FULLY CUSTOM BUILT HOME. Ideally located just steps from the future LRT station, and minutes to the University of Alberta, Downtown Edmonton, and the North Saskatchewan River Valley, this location is unbeatable. Enjoy the charm of mature trees and lush foliage, a hallmark of this sought-after neighbourhood known for blending estate-style living with urban convenience. The existing home requires TLC and is being sold AS IS â€" LAND VALUE ONLY. This lot provides the opportunity to build custom estate home or subdivide into two skinny lots. This is your chance to create something remarkable in one of Edmonton's most desirable communities. Don't miss out on this rare Glenora opportunity!

Built in 1942

Type Single Family

Sub-Type Detached Single Family

Style Bungalow

Status Active