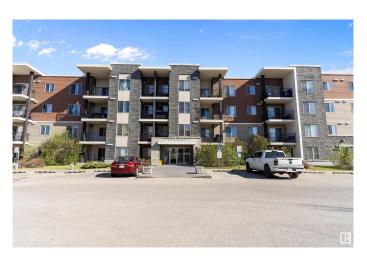

# \$215,000 - 205 11812 22 Avenue, Edmonton

MLS® #E4434981

#### \$215,000

2 Bedroom, 2.00 Bathroom, 837 sqft Condo / Townhouse on 0.00 Acres

Rutherford (Edmonton), Edmonton, AB

This beautifully maintained unit offers a bright, open-concept layout with south-facing exposure throughout. Two spacious bedrooms are thoughtfully positioned on opposite sides of the sunlit living room, which opens to a large balcony with A/C outlet and BBQ gas hookup. The kitchen features granite counters, stainless steel appliances, and upgraded cabinets. The primary bedroom includes a walk-through closet and 4-piece ensuite, while the second bedroom has its own 4-piece bath. A versatile den with in-suite laundry adds extra space. Prime location near Heritage Shopping Centre, Costco, Superstore, schools, hospital, airport, and major routes.

#### **Exterior**

Exterior Wood, Stone, Vinyl

Exterior Features Playground Nearby, Public Transportation, Schools

Roof Asphalt Shingles

Construction Wood, Stone, Vinyl

Foundation Concrete Perimeter