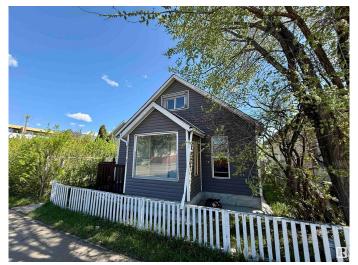

# \$175,000 - 11723 80 Street, Edmonton

MLS® #E4434602

## \$175,000

4 Bedroom, 1.00 Bathroom, 911 sqft Single Family on 0.00 Acres

Parkdale (Edmonton), Edmonton, AB

Opportunity knocks! This 4-bedroom semi-bungalow may not show perfectly, but it's priced with potential in mind. Located on a 33' x 120' commercially zoned lot, it offers a unique opportunity to renovate, repurpose, or redevelop for business or mixed use. Whether you're an investor, entrepreneur, or builder, this "as is" property could be the perfect blank slate for your next venture. Positioned in a high-visibility area with flexible zoningâ€"bring your vision and make it happen.

Built in 1912

### **Essential Information**

MLS® # E4434602 Price \$175,000

Bedrooms 4

Bathrooms 1.00

Full Baths 1

Square Footage 911

Acres 0.00

Year Built 1912