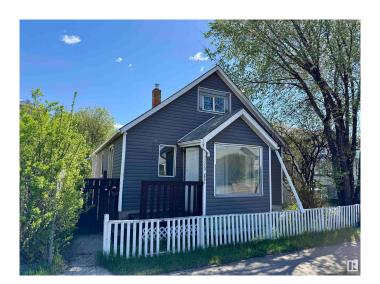

# \$175,000 - 11723 80 Street, Edmonton

MLS® #E4434602

## \$175,000

4 Bedroom, 1.00 Bathroom, 911 sqft Single Family on 0.00 Acres

Parkdale (Edmonton), Edmonton, AB

Opportunity knocks! This 4-bedroom semi-bungalow may not show perfectly, but it's priced with potential in mind. Located on a 33' x 120' commercially zoned lot, it offers a unique opportunity to renovate, repurpose, or redevelop for business or mixed use. Whether you're an investor, entrepreneur, or builder, this "as is" property could be the perfect blank slate for your next venture. Positioned in a high-visibility area with flexible zoningâ€"bring your vision and make it happen.

Built in 1912

### **Essential Information**

MLS® # E4434602 Price \$175,000

Bedrooms 4

Bathrooms 1.00

Full Baths 1

Square Footage 911

Acres 0.00

Year Built 1912