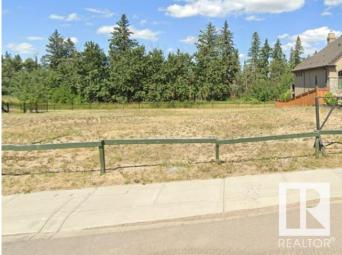

#### \$899,000

0 Bedroom, 0.00 Bathroom, Single Family on 0.00 Acres

Hays Ridge Area, Edmonton, AB

This possible walk out lot is a POCKET SIZE OF 52' (62.4 X 134.5 Feet) in uppar class community of JAGARE RIDGE.

### Exterior

Exterior Features Airport Nearby, Backs Onto F Nearby, Sloping Lot