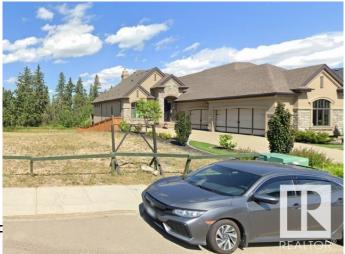

#### \$899,000

0 Bedroom, 0.00 Bathroom, Single Family on 0.00 Acres

Hays Ridge Area, Edmonton, AB

This possible walk out lot is a POCKET SIZE OF 52' (62.4 X 134.5 Feet) in uppar class community of JAGARE RIDGE.

### Exterior

Exterior Features Airport Nearby, Backs Onto F Nearby, Sloping Lot