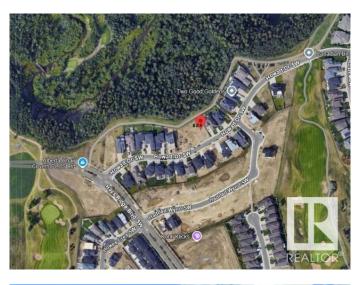

#### \$899,000

0 Bedroom, 0.00 Bathroom, Single Family on 0.00 Acres

Hays Ridge Area, Edmonton, AB

This possible walk out lot is a POCKET SIZE OF 52' (62.4 X 134.5 Feet) in uppar class community of JAGARE RIDGE.

### **Community Information**

| Address     | 689 Howatt Drive |
|-------------|------------------|
| Area        | Edmonton         |
| Subdivision | Hays Ridge Area  |
| City        | Edmonton         |
| County      | ALBERTA          |
| Province    | AB               |
| Postal Code | T8B 1A4          |
|             |                  |