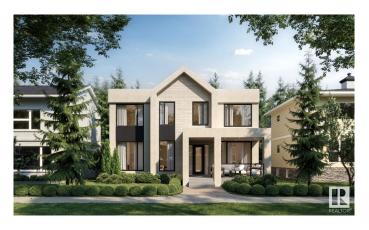

#### \$2,590,000

5 Bedroom, 5.50 Bathroom, 3,290 sqft Single Family on 0.00 Acres

Glenora, Edmonton, AB

This stunning custom home, located on one of the most beautiful tree-lined streets in the historic community of Glenora, just steps from the river valley. With nearly 5,000 sq. ft. of developed space, designed by Studio Enda and built by Ashton Homes, every detail was curated for both function and style. This home features rich hardwood flooring, stunning double island kitchen, double dishwasher's, a walkthrough butler's pantry, and a spacious mudroom with a dedicated dog wash. Upstairs, you'II find four generous bedrooms, each with its own full ensuite. The primary suite features a steam shower and two extraordinarily large closets â€" including a massive stylish women's closet. With five bedrooms and six bathrooms and a gym. The home includes double sets of premium laundry appliances. Accent walls and custom millwork. Outside, the west-facing backyard and patio will provide the perfect setting for entertaining or unwinding. A large triple garage offers ample space for vehicles and storage. Rare find!