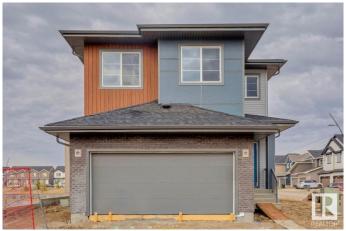

# \$677,318 - 2840 191 Street, Edmonton

MLS® #E4432451

### \$677,318

5 Bedroom, 4.00 Bathroom, 2,371 sqft Single Family on 0.00 Acres

The Uplands, Edmonton, AB

Welcome to this stunning home in the sought-after Uplands community, offering modern finishes and thoughtful design throughout. Perfect for families, this home combines comfort, functionality, and style. 5 generously sized bedrooms and 4 full bathrooms, ideal for growing families or hosting guests. Modern Finishes with quartz countertops throughout the home, adding elegance and durability to every surface. MDF shelving throughout, providing ample storage solutions for an organized living space. Beautiful railing design that adds character and charm to the home's interior. Situated on a corner lot, offering extra privacy, space, and plenty of natural light.

#### **Exterior**

Exterior Wood, Brick, Vinyl

Exterior Features Corner Lot, Cul-De-Sac, Park/Reserve, Schools, Shopping Nearby

Roof Asphalt Shingles
Construction Wood, Brick, Vinyl

Foundation Concrete Perimeter