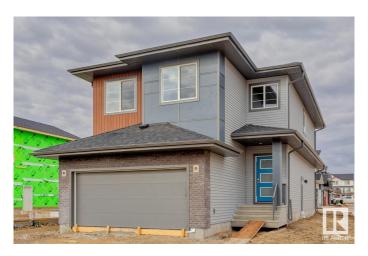

# \$677,318 - 2840 191 Street, Edmonton

MLS® #E4432451

### \$677,318

5 Bedroom, 4.00 Bathroom, 2,371 sqft Single Family on 0.00 Acres

The Uplands, Edmonton, AB

Welcome to this stunning home in the sought-after Uplands community, offering modern finishes and thoughtful design throughout. Perfect for families, this home combines comfort, functionality, and style. 5 generously sized bedrooms and 4 full bathrooms, ideal for growing families or hosting guests. Modern Finishes with quartz countertops throughout the home, adding elegance and durability to every surface. MDF shelving throughout, providing ample storage solutions for an organized living space. Beautiful railing design that adds character and charm to the home's interior. Situated on a corner lot, offering extra privacy, space, and plenty of natural light.

#### **Exterior**

Exterior Wood, Brick, Vinyl

Exterior Features Corner Lot, Cul-De-Sac, Park/Reserve, Schools, Shopping Nearby

Roof Asphalt Shingles
Construction Wood, Brick, Vinyl

Foundation Concrete Perimeter