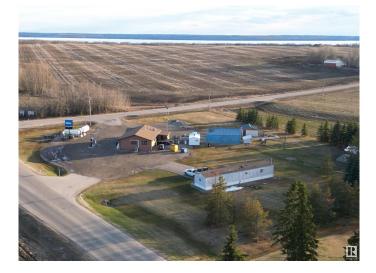

#### \$1,500,000

0 Bedroom, 0.00 Bathroom, Business with Property on 0.00 Acres

None, Rural Leduc County, AB

BUSINESS WITH PROPERTY AND LIVING ACCOMODATION. Located minutes from one of the busiest lakes in the Edmonton area. The property features a convenience store, gas station (only one in the area) grocery store, and restaurant with liquor license. All housed in a Lindal Cedar Wood building. For owners/operators there is a Winalta Mobile home on the property with three bedrooms, 2 baths. There are numerous outbuildings on the property for storage for expansion. The owners have established a loyal clientele with continual traffic year round. It has become a hub for the people in the area for meeting for coffee, a meal, or picking up their favorite pizza. Financials are available to qualified buyers. The property has expansion possibilities. DO NOT APPROACH STAFF OR GO DIRECT.