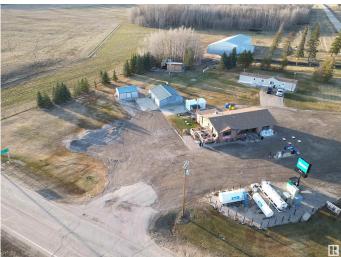

#### \$1,500,000

0 Bedroom, 0.00 Bathroom, Business with Property on 0.00 Acres

None, Rural Leduc County, AB

BUSINESS WITH PROPERTY AND LIVING ACCOMODATION. Located minutes from one of the busiest lakes in the Edmonton area. The property features a convenience store, gas station (only one in the area) grocery store, and restaurant with liquor license. All housed in a Lindal Cedar Wood building. For owners/operators there is a Winalta Mobile home on the property with three bedrooms, 2 baths. There are numerous outbuildings on the property for storage for expansion. The owners have established a loyal clientele with continual traffic year round. It has become a hub for the people in the area for meeting for coffee, a meal, or picking up their favorite pizza. Financials are available to qualified buyers. The property has expansion possibilities. DO NOT APPROACH STAFF OR GO DIRECT.