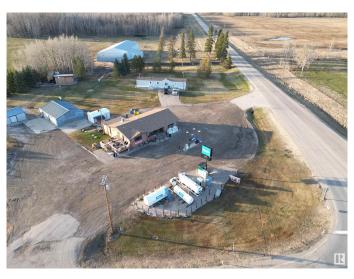

#### \$1,500,000

0 Bedroom, 0.00 Bathroom, Business with Property on 0.00 Acres

None, Rural Leduc County, AB

BUSINESS WITH PROPERTY AND LIVING ACCOMODATION. Located minutes from one of the busiest lakes in the Edmonton area. The property features a convenience store, gas station (only one in the area) grocery store, and restaurant with liquor license. All housed in a Lindal Cedar Wood building. For owners/operators there is a Winalta Mobile home on the property with three bedrooms, 2 baths. There are numerous outbuildings on the property for storage for expansion. The owners have established a loyal clientele with continual traffic year round. It has become a hub for the people in the area for meeting for coffee, a meal, or picking up their favorite pizza. Financials are available to qualified buyers. The property has expansion possibilities. DO NOT APPROACH STAFF OR GO DIRECT.