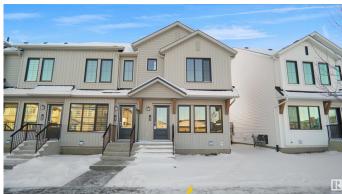

#### \$329.998

3 Bedroom, 2.00 Bathroom, 1,071 sqft Condo / Townhouse on 0.00 Acres

Desrochers Area, Edmonton, AB

Welcome home to this brand new row house unit the "Sage " Built by StreetSide Developments and is located in one of South West Edmonton's newest premier communities of Desrochers. With almost 1100 square Feet, it comes with front yard landscaping and a single over sized rear detached parking pad this opportunity is perfect for a young family or young couple. Your main floor is complete with upgrade luxury Vinyl Plank flooring throughout the great room and the kitchen. room. Highlighted in your new kitchen are upgraded cabinet and a tile back splash. The upper level has 3 bedrooms and 2 full bathrooms. This home also comes with an unfinished basement perfect for a future development. \*\*\*Home is under construction and the photos are of the show home colors and finishing's may vary, will be complete in the winter of 2025 \*\*\*