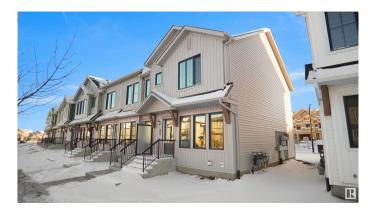

#### \$329.998

3 Bedroom, 2.00 Bathroom, 1,071 sqft Condo / Townhouse on 0.00 Acres

Desrochers Area, Edmonton, AB

Welcome home to this brand new row house unit the "Sage " Built by StreetSide Developments and is located in one of South West Edmonton's newest premier communities of Desrochers. With almost 1100 square Feet, it comes with front yard landscaping and a single over sized rear detached parking pad this opportunity is perfect for a young family or young couple. Your main floor is complete with upgrade luxury Vinyl Plank flooring throughout the great room and the kitchen. room. Highlighted in your new kitchen are upgraded cabinet and a tile back splash. The upper level has 3 bedrooms and 2 full bathrooms. This home also comes with an unfinished basement perfect for a future development. \*\*\*Home is under construction and the photos are of the show home colors and finishing's may vary, will be complete in the winter of 2025 \*\*\*