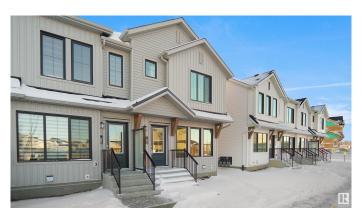

#### \$329.998

3 Bedroom, 2.00 Bathroom, 1,071 sqft Condo / Townhouse on 0.00 Acres

Desrochers Area, Edmonton, AB

Welcome home to this brand new row house unit the "Sage " Built by StreetSide Developments and is located in one of South West Edmonton's newest premier communities of Desrochers. With almost 1100 square Feet, it comes with front yard landscaping and a single over sized rear detached parking pad this opportunity is perfect for a young family or young couple. Your main floor is complete with upgrade luxury Vinyl Plank flooring throughout the great room and the kitchen. room. Highlighted in your new kitchen are upgraded cabinet and a tile back splash. The upper level has 3 bedrooms and 2 full bathrooms. This home also comes with an unfinished basement perfect for a future development. \*\*\*Home is under construction and the photos are of the show home colors and finishing's may vary, will be complete in the winter of 2025 \*\*\*