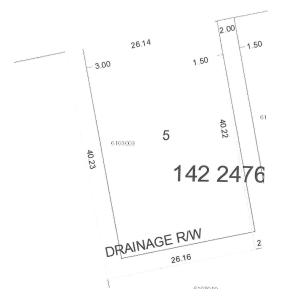

# \$99,900 - 1017 48520 Hwy 2a, Rural Leduc County

MLS® #E4432023

#### \$99,900

0 Bedroom, 0.00 Bathroom, Rural on 0.26 Acres

None, Rural Leduc County, AB

Excellent location for your new home. Power and gas at the property line. Easy access to Hwy. 2A. minutes to Leduc, Millet, Edmonton International. Best of all AFFORDABLE.