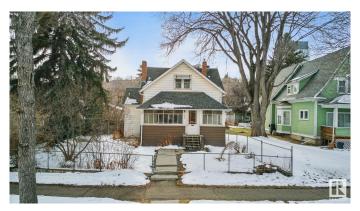

# \$539,000 - 10184 90 Street, Edmonton

MLS® #E4428835

## \$539,000

1 Bedroom, 1.50 Bathroom, 1,132 sqft Single Family on 0.00 Acres

Riverdale, Edmonton, AB

Beautiful and large piece of property right in one of Edmonton's best neighborhoods Riverdale. Proximity to downtown, the River valley, steps away from Dogpatch Bistro and Bread and Butter bakery are the main takeaways with this great 50'x150' property. The home has recently undergone some abatement to get it ready for a large renovation. It can be brought back to life with a renovation or finish the process of bringing it down to make room for new development. There are renovation plans on the home and garage suite plans that are available to be added into the contract. This is definitely one worth considering in your property search!

Built in 1912