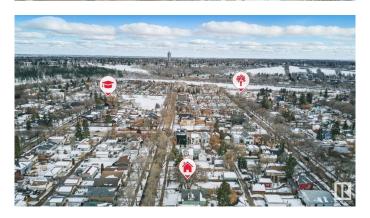

## \$539,000

1 Bedroom, 1.50 Bathroom, 1,132 sqft Single Family on 0.00 Acres

Riverdale, Edmonton, AB

Beautiful and large piece of property right in one of Edmonton's best neighborhoods Riverdale. Proximity to downtown, the River valley, steps away from Dogpatch Bistro and Bread and Butter bakery are the main takeaways with this great 50'x150' property. The home has recently undergone some abatement to get it ready for a large renovation. It can be brought back to life with a renovation or finish the process of bringing it down to make room for new development. There are renovation plans on the home and garage suite plans that are available to be added into the contract. This is definitely one worth considering in your property search!

# **Community Information**

Address 10184 90 Street

Area Edmonton
Subdivision Riverdale
City Edmonton
County ALBERTA

Province AB

Postal Code T5H 1R7