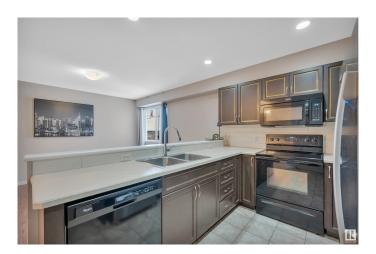

#### \$298,900

3 Bedroom, 2.50 Bathroom, 1,121 sqft Condo / Townhouse on 0.00 Acres

Alberta Avenue, Edmonton, AB

Discover comfort and convenience of this 2013 built townhouse in this spacious 3-bedroom. 2.5-bathroom townhouse. The main floor welcomes you with an open layout, featuring a bright living area, a dining space, and a modern kitchen with ample storage and a large peninsula. Upstairs, you'll find updated flooring throughout, a generous master suite with a private ensuite, and two additional bedrooms .The unfinished basement provides endless potential for customization, while the attached single-car garage adds convenience. Located minutes from downtown and close to schools. restaurants, and major commuting routes. This home is perfect for busy professionals or families.

# **Amenities**

Amenities Front Porch

Parking Single Garage Detached

### **Exterior**

Exterior Wood, Vinyl

Exterior Features Back Lane, Fenced, Flat Site, Paved Lane, Playground Nearby, Public

Transportation, Schools, Shopping Nearby

Roof Asphalt Shingles

Construction Wood, Vinyl