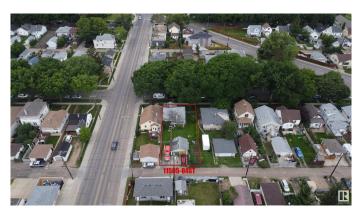

# \$299,900 - 11505 84 Street, Edmonton

MLS® #E4427423

## \$299,900

1 Bedroom, 1.00 Bathroom, 743 sqft Single Family on 0.00 Acres

Parkdale (Edmonton), Edmonton, AB

Location, location & this is the LOCATION! \*\*
Heart of the city of Edmonton!! \*\* 9-minute
walk to Stadium Station. \*\* Home is a
surprisingly clean and well-maintained. Current
rent \$1,200/month. \*\* LOT size: 545.34 m2;
14.9m X 36.6m (49 feet X 120 feet). It is 50%
wider than many others in this community. \*\*
Den can be easily converted into an additional
bedroom. \*\* Covered porch. \*\* Work/exercise
space at basement. \*\* Home is what you make
it!

## **Community Information**

Address 11505 84 Street

Area Edmonton

Subdivision Parkdale (Edmonton)

City Edmonton
County ALBERTA

Province AB

Postal Code T5B 3B6