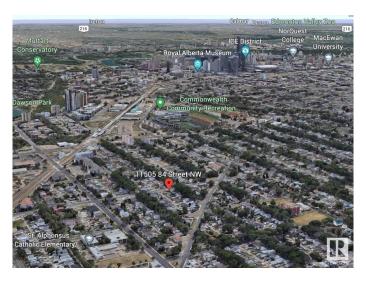

## \$299,900

1 Bedroom, 1.00 Bathroom, 743 sqft Single Family on 0.00 Acres

Parkdale (Edmonton), Edmonton, AB

Location, location & this is the LOCATION! \*\*
Heart of the city of Edmonton!! \*\* 9-minute
walk to Stadium Station. \*\* Home is a
surprisingly clean and well-maintained. Current
rent \$1,200/month. \*\* LOT size: 545.34 m2;
14.9m X 36.6m (49 feet X 120 feet). It is 50%
wider than many others in this community. \*\*
Den can be easily converted into an additional
bedroom. \*\* Covered porch. \*\* Work/exercise
space at basement. \*\* Home is what you make
it!

## **Community Information**

Address 11505 84 Street

Area Edmonton

Subdivision Parkdale (Edmonton)

City Edmonton
County ALBERTA

Province AB

Postal Code T5B 3B6