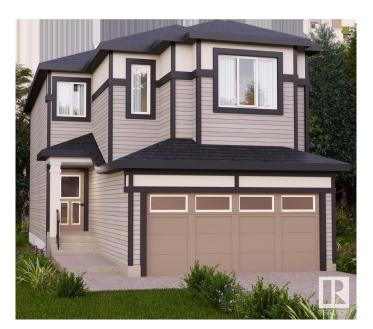

# \$549,900 - 1937 209a Street, Edmonton

MLS® #E4427359

# \$549.900

3 Bedroom, 2.50 Bathroom, 1,839 sqft Single Family on 0.00 Acres

Stillwater, Edmonton, AB

Nestled in the picturesque Riverview area of West Edmonton, Verge at Stillwater is a community that seamlessly blends natural features like wetlands, parks, and trails with convenient amenities such as schools, recreation facilities, and shopping. This single-family home, The 'Otis-Z-22' is built with your growing family in mind. It features 3 bedrooms, 2.5 bathrooms and an expansive walk-in closet in the primary bedroom. Enjoy extra living space on the main floor with the laundry room on the second floor. The 9' ceilings on the main floor, (w/ an 18' open to below concept in the living room), and quartz countertops throughout blends style and functionality for your family to build endless memories. \*\*PLEASE NOTE\*\* PICTURES ARE OF SIMILAR HOME: ACTUAL HOME. PLANS, FIXTURES, AND FINISHES MAY VARY AND ARE SUBJECT TO AVAILABILITY/CHANGES WITHOUT NOTICE.

## **Essential Information**

MLS® # E4427359 Price \$549,900

Bedrooms 3

Bathrooms 2.50

Full Baths 2 Half Baths 1

Square Footage 1,839 Acres 0.00 Year Built 2025

Type Single Family

Sub-Type Detached Single Family

Style 2 Storey
Status Active

# **Exterior**

Exterior Wood, Vinyl

Exterior Features Not Fenced, Not Landscaped, See Remarks

Roof Asphalt Shingles

Construction Wood, Vinyl

Foundation Concrete Perimeter