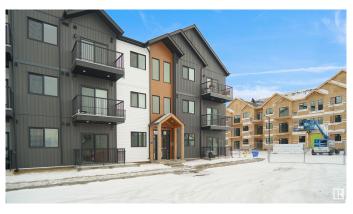

## \$229,998 - 103 9215 228 Street, Edmonton

MLS® #E4427068

## \$229,998

2 Bedroom, 2.00 Bathroom, 697 sqft Condo / Townhouse on 0.00 Acres

Secord, Edmonton, AB

Welcome to Nordic Village in Secord, where we master the art of Scandinavian design. This urban flat is StreetSide Developments "Sisu" model which has modern Nordic farmhouse architecture and energy efficient construction, our maintenance free townhomes & urban flats offer the amenities you need â€" without the big price tag. Here's what you can expect to find in this exciting new West Edmonton community. Modern finishes including quartz counters & vinyl plank flooring. Ample visitor parking, close to all amenities and much more.
\*\*\* This unit is almost complete the photos used are of the same unit and colors may vary , should be complete by the end of June \*\*\*