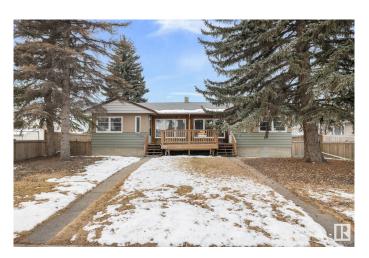

### \$599,900

2 Bedroom, 4.00 Bathroom, 1,576 sqft Single Family on 0.00 Acres

Prince Rupert, Edmonton, AB

4PLEX!!!! Calling all investors!!! Now is the time to invest in Edmonton in this well located 4plex close to downtown on a RS zoned 754 sq m2 lot. The upper units have 2 bed 1 bath and the lower units are 1 bed 1 bath. This property has had some upgrades over the years including new shingles (last year), HWT, one new furnace, weeping tile and sump (approx 10 years ago), some windows, and various renovations to each unit. The property also features a double heated garage and plenty of parking out back. This amazing starter investment property is close to GMAC and NAIT, blocks from downtown and a short drive to the Royal Alex. Rent it out, live in it, or use the income as a holding property until you want to redevelop.

# **Amenities**

Amenities Front Porch

Parking Double Garage Detached, Heated

#### **Exterior**

Exterior Wood, Stucco

Exterior Features Back Lane, Flat Site, Public Swimming Pool, Public Transportation,

Schools, Shopping Nearby, View Downtown

Roof Asphalt Shingles

Construction Wood, Stucco