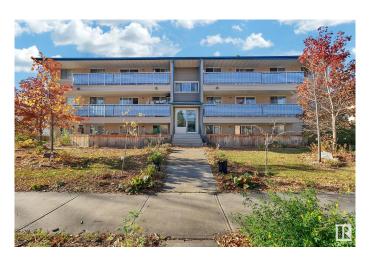

# \$100,000 - 2 10836 116 Street, Edmonton

MLS® #E4426565

#### \$100,000

2 Bedroom, 1.00 Bathroom, 883 sqft Condo / Townhouse on 0.00 Acres

Queen Mary Park, Edmonton, AB

This charming ground-floor, 2-bedroom condo in the desirable Mark II building offers a bright and contemporary living space. Recently updated with newer appliances in kitchen and laundry, new taps/faucets and lighting. The unit also features the convenience of an in-suite washer and dryer, along with ample storage space. Perfectly located in downtown, it's within walking distance of Grant MacEwan University and just minutes from NAIT. Situated in a peaceful, safe and well-maintained building, this condo provides the ideal blend of comfort and convenience. Whether you're looking for a starter home, a student residence, or a rental property, this move-in-ready gem is a fantastic opportunity!

### **Exterior**

Exterior Wood, Stucco

Exterior Features Fenced, Low Maintenance Landscape, Playground Nearby, Public

Transportation, Schools, Shopping Nearby

Roof Tar & T

Construction Wood, Stucco

Foundation Concrete Perimeter