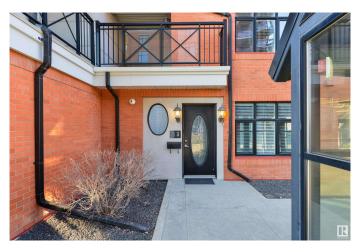

#### \$314,999

3 Bedroom, 2.50 Bathroom, 1,481 sqft Condo / Townhouse on 0.00 Acres

Boyle Street, Edmonton, AB

A rare find in downtown Edmonton, this secure, gated 3bed/3bath townhouse offers the space and comfort of a single-family home without the hassle of upkeep and maintenance. Lightly lived in for only six months per year, it remains in pristine condition. The home features vaulted ceilings, hardwood flooring, a fireplace, and a sleek modern kitchen with quartz countertops. Enjoy BOTH a balcony AND private back yard, perfect for relaxing. Stay comfortable year-round with central air conditioning and feel secure with a top-tier security system. Perfect for anyone who leads an active lifestyle, retiree who needs front drive access, travels or works out of town, this gated community offers exclusive amenities including a gym and common area, plus titled/heated underground parking. Just steps from the river valley, and close to transit, Rogers Place, boutique shops, and Edmontonâ€<sup>™</sup>s thriving restaurant scene, this home blends luxury and convenience. Step into your future today! HEAT, ELECTRICITY & WATER INCLUDED!

### Exterior

| Exterior          | Wood, Stone, Stucco                          |
|-------------------|----------------------------------------------|
| Exterior Features | Park/Reserve, Picnic Area, River Valley View |
| Roof              | Metal                                        |
| Construction      | Wood, Stone, Stucco                          |
| Foundation        | Slab                                         |