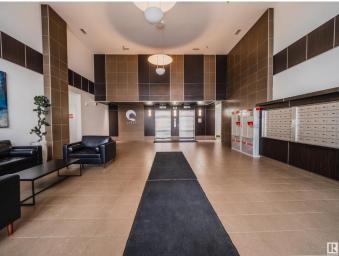

#### \$215,000

1 Bedroom, 1.00 Bathroom, 538 sqft Condo / Townhouse on 0.00 Acres

Downtown (Edmonton), Edmonton, AB

Live the Downtown Lifestyle with this executive One Bedroom right in the heart of the action at ROGERS PLACE and NEW ICE DISTRICT! Adding this to your Rental Portfolio, or as young buyer looking for the heart of the city, this location is dialed in! Next door to dining, nightlife and GRANT MACEWAN! This unit has amazing views onto the Ice District, granite countertops/backsplash, open concept kitchen and living space, stainless-steel appliances, front load washer & dryer and hunter douglas window coverings throughout, as well as titled underground parking. Fresh paint and newer carpets, as well as a secured building!

#### Amenities

| Amenities      | Air Conditioner, No Animal Home, No Smoking Home, Patio, Vinyl |
|----------------|----------------------------------------------------------------|
|                | Windows, See Remarks                                           |
| Parking Spaces | 1                                                              |
| <b>—</b>       |                                                                |