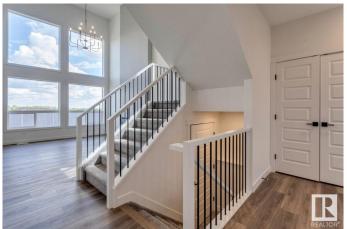

#### \$685,157

3 Bedroom, 2.50 Bathroom, 2,085 sqft Single Family on 0.00 Acres

River's Edge, Edmonton, AB

Discover this stunning farmhouse-style home featuring an open-to-below great room with large windows that flood the space with natural light. The main floor includes a convenient bedroom, a 3-piece bathroom with a standing shower, and a mudroom. The modern kitchen boasts quartz counters, cabinets to the ceiling, a walkthrough pantry, undermount sinks, and an electric fireplace in the living area. MDF shelving is thoughtfully placed throughout, adding functionality and style. Enjoy the spacious 21x22 double garage, textured ceilings, and a private side entrance. This beautifully designed home is the perfect blend of elegance and practicality!