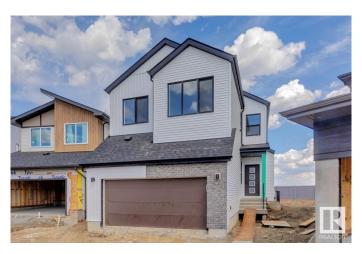

#### \$685,157

3 Bedroom, 2.50 Bathroom, 2,085 sqft Single Family on 0.00 Acres

River's Edge, Edmonton, AB

Discover this stunning farmhouse-style home featuring an open-to-below great room with large windows that flood the space with natural light. The main floor includes a convenient bedroom, a 3-piece bathroom with a standing shower, and a mudroom. The modern kitchen boasts quartz counters, cabinets to the ceiling, a walkthrough pantry, undermount sinks, and an electric fireplace in the living area. MDF shelving is thoughtfully placed throughout, adding functionality and style. Enjoy the spacious 21x22 double garage, textured ceilings, and a private side entrance. This beautifully designed home is the perfect blend of elegance and practicality!