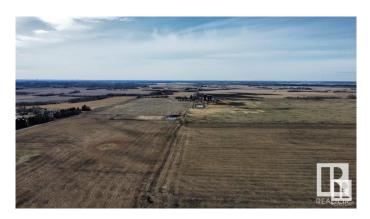

# \$1,888,000

0 Bedroom, 0.00 Bathroom, Single Family on 94.40 Acres

None, St. Albert, AB

Attention Land Investors.94.40 acres of land in the City. This land lies west of Walmart and south of Pro North Industrial Park and it was recently annexed into the city of St. Albert. Minutes to Costco, Walmart, 2 km west of HWY 2. Land would be a great investment for any land holders.